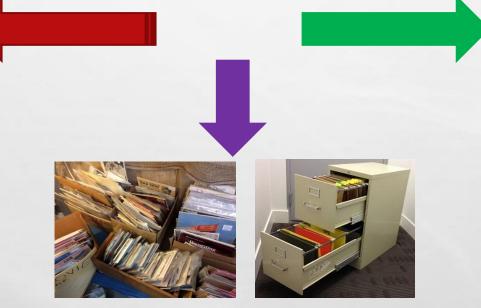

# MOBILE PHONE, TABLET, **IPAD & WINDOWS** ORGANIZATION **TREAT YOUR DEVICES LIKE A FILE CABINET**

# THIS? -OR- THIS?