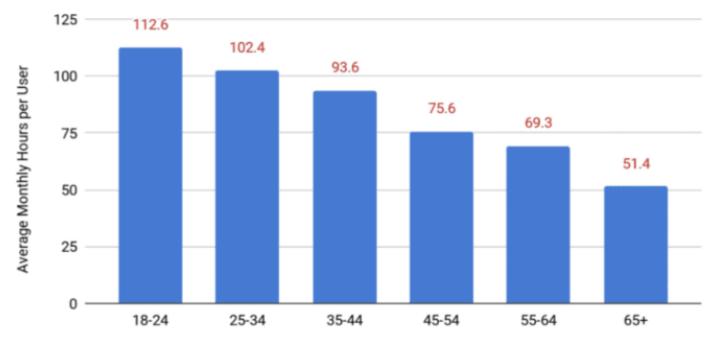

477         Cames       Communication       45%         Art & Design       Pood & Drink         Dating       Pood & Drink         Personalization       Pood & Drink         Social       Shopping         Gducation       Shopping         Art & Design       Pood & Drink         Personalization       Pood & Drink         Social       Books & Reference         Education       Books & Reference         Libraries & Demo       44%         Photography       Libraries & Demo         Beauty       Productivity         Video Players & Editors       Productivity         Music & Audio       Heatth & Fitness         Heatth & Fitness       40% |

### **BRENT COOKE**

E. F.

a star

AND STORE AND

135

12

1209

-

and the

# HOURS USED BY AGE GROUP

Average Monthly Hours per Mobile App User by Age



Age Group

A DELLAT THE AND A DELLA DELLA

**BRENT COOKE** 

A. A.

125

### 13

Ser 1

States.