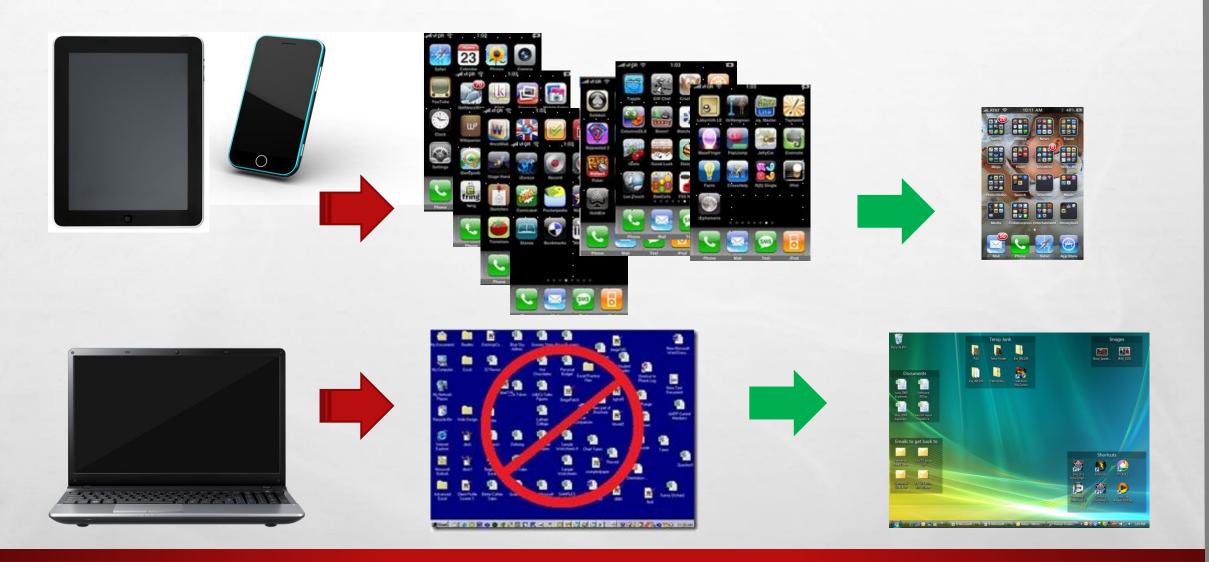

# MOBILE PHONE, TABLET, **IPAD & WINDOWS** ORGANIZATION **TREAT YOUR DEVICES LIKE A FILE CABINET**

# SO WHAT ARE THESE STRATEGIES (TIPS) ??

### MAKE SHORTCUTS TO YOUR FILES

- THE GOLDEN RULE OF WORKING ON A COMPUTER DESKTOP? NEVER SAVE FILES DIRECTLY TO THE DESKTOP. INSTEAD, BE SURE TO FIRST SAVE FILES TO YOUR "MY DOCUMENTS" FOLDER ON YOUR HARD DRIVE.
- OR (BRENT) .... CREATE DESKTOP FOLDER(S) AND DRAG YOUR DESKTOP FILES TO IT.
- SORT YOUR FILES INTO FOLDERS (GROUP YOUR APPS INTO CATEGORIES)
- ORGANIZE YOUR FOLDERS (ALPHABETIC SEQUENCING OF YOUR FOLDERS/CATEGORIES)
- COLOR-CODE YOUR FOLDERS
- DON'T LET IT GET CLUTTERED (W10 ICON MANAGEMENT: RIGHT CLICK ON HOME SCREEN)